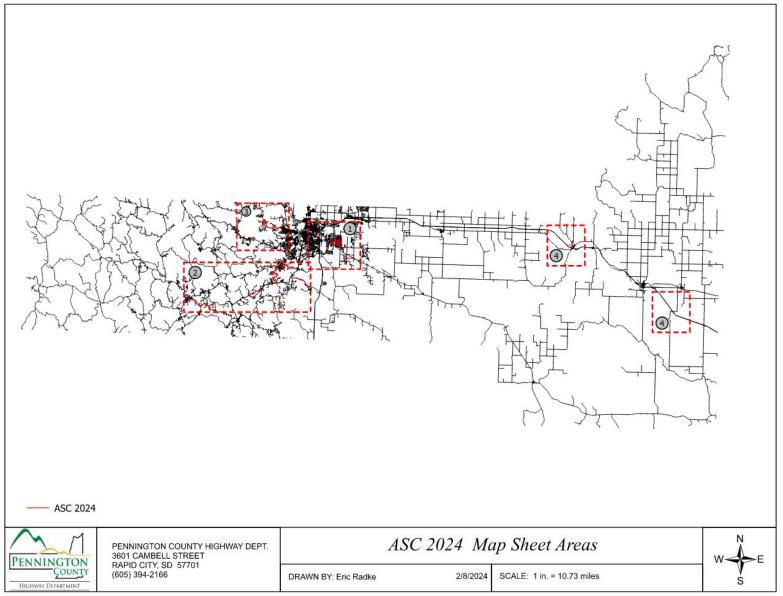

3400    | Χ |
| 520402 | La Crosse Street              | 280 feet south of Centre St south to San Francisco St | 0.226  | 1500    | Χ |
|        | Project Total                 |                                                       | 42.131 | 273,800 |   |
|        | ·                             |                                                       |        | 190,520 |   |
|        | <b>Estimated Pounds Total</b> |                                                       |        | Lbs     |   |

Crack length quantities are estimated from previous work and actual quantities will vary. The Contractor will be paid for the actual quantities as determined by contractor furnished tickets and field verification by the Highway Department.

ASC 2024 ASPHALT SURFACE CRACK SEALING

LOCATION MAPS



# **LOCATION MAPS (CONTINUED)**