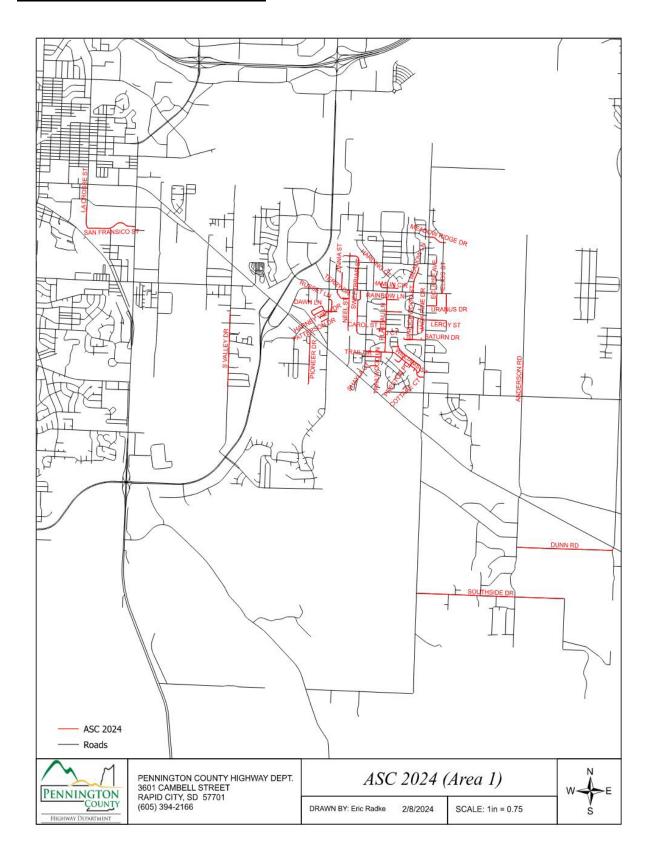

ASC 2024 ASPHALT SURFACE CRACK SEALING

LOCATION MAPS

# **LOCATION MAPS (CONTINUED)**