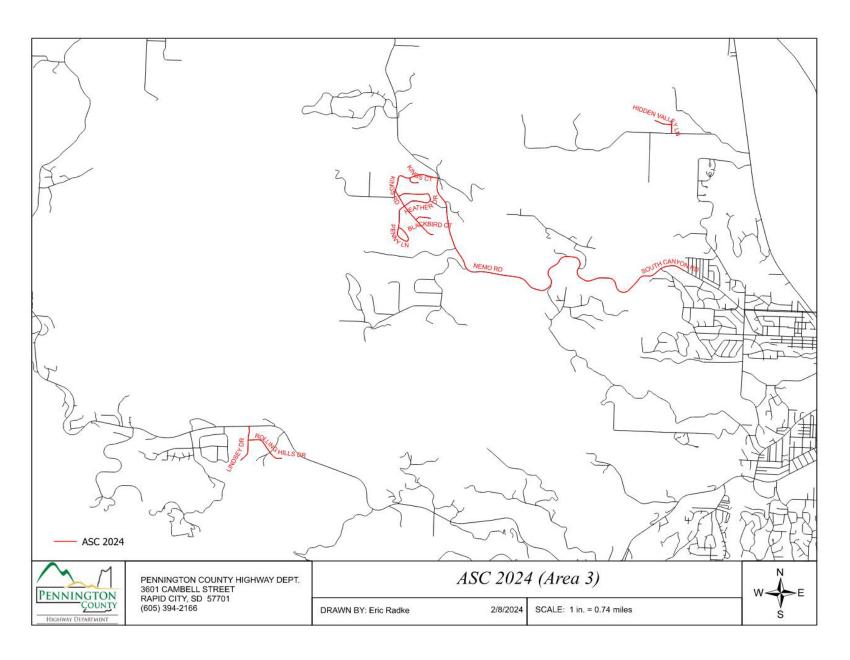

eet              | 280 feet south of Centre St south to San Francisco St | 0.226  | 1500    | Χ |
|        | Project Total                 |                                                       | 42.131 | 273,800 |   |
|        | ·                             |                                                       |        | 190,520 |   |
|        | <b>Estimated Pounds Total</b> |                                                       |        | Lbs     |   |

Crack length quantities are estimated from previous work and actual quantities will vary. The Contractor will be paid for the actual quantities as determined by contractor furnished tickets and field verification by the Highway Department.

ASC 2024 ASPHALT SURFACE CRACK SEALING

LOCATION MAPS



# **LOCATION MAPS (CONTINUED)**