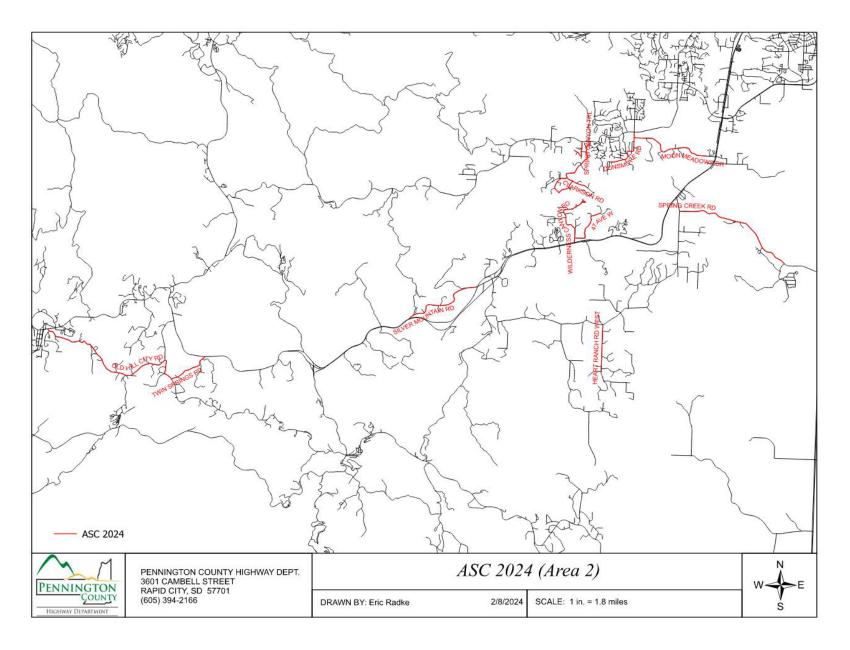

treet              | 280 feet south of Centre St south to San Francisco St | 0.226  | 1500    | Χ |
|        | Project Total                 |                                                       | 42.131 | 273,800 |   |
|        | ·                             |                                                       |        | 190,520 |   |
|        | <b>Estimated Pounds Total</b> |                                                       |        | Lbs     |   |

Crack length quantities are estimated from previous work and actual quantities will vary. The Contractor will be paid for the actual quantities as determined by contractor furnished tickets and field verification by the Highway Department.

ASC 2024 ASPHALT SURFACE CRACK SEALING

LOCATION MAPS



# **LOCATION MAPS (CONTINUED)**